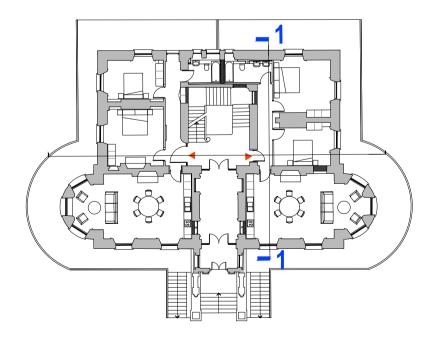

## ADDITIONS & REMOVALS\_SECTION 1-1 - St. Teresa's House

NOTE:

ORIGINAL SURVEY INFORMATION FROM MURPHY SURVEYS

DRAWINGS TO BE READ IN CONJUNCTION WITH CONSERVATION

• DRAWING ASSEMBLED BY OMP

ARCHITECTS REPORT

## Proposed additions/ infill openings in existing wall

| o mahony pike                                                                           |                                                                        |                                                 |                                           | Project No.:  | 1706A                       | Scale @ A1: 1:50         |
|-----------------------------------------------------------------------------------------|------------------------------------------------------------------------|-------------------------------------------------|-------------------------------------------|---------------|-----------------------------|--------------------------|
|                                                                                         |                                                                        |                                                 |                                           | Project Lead: | DM                          | Date Printed: 17.12.2021 |
| r <b>chitecture   urban design</b><br>mail: info@omahonypike.com<br>el: +353 1 202 7400 |                                                                        | <b>Dublin</b><br>The Chapel<br>Mount St. Anne's | <b>Cork</b><br>26 South Mall<br>Cork City | Drawn By:     | CF/CPI                      | Current Rev.:            |
|                                                                                         |                                                                        |                                                 |                                           | Model No.:    | 1706A-OMP-PS01-ZZ-DR-A-3110 |                          |
| ax: +353 1 283 0822<br>ww.omahonypike.com                                               |                                                                        | Milltown, Dublin 6<br>D06 XN52 Ireland          | Co. Cork<br>T12 R2RV Ireland              | Purpose:      | PLANNING                    |                          |
| roject:                                                                                 | Proposed SHD                                                           |                                                 |                                           |               |                             |                          |
| ocation:                                                                                | Lands at 'St. Teresa's', Temple Hill, Monkstown, Blackrock, Co. Dublin |                                                 |                                           |               |                             |                          |
| lient:                                                                                  | Oval Target Limited                                                    |                                                 |                                           |               |                             |                          |
| rawing Title:                                                                           | Additions & Removals _ Section 1-1 - St. Teresa's House                |                                                 |                                           |               |                             |                          |
| rawing No.:                                                                             | 1706A-OMP-PS01-ZZ-DR-A-3110                                            |                                                 |                                           |               |                             |                          |
|                                                                                         |                                                                        |                                                 |                                           |               |                             |                          |