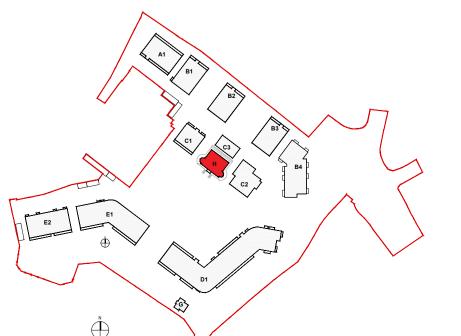

## ADDITIONS & REMOVALS\_SECTION 1-1 - St. Teresa's House

NOTE:

ORIGINAL SURVEY INFORMATION FROM MURPHY SURVEYS

DRAWINGS TO BE READ IN CONJUNCTION WITH CONSERVATION

• DRAWING ASSEMBLED BY OMP

ARCHITECTS REPORT

## Proposed additions/ infill openings in existing wall

| o mahony pike                                                                           |                                                                        |                                                 |                                           | Project No.:  | 1706A                       | Scale @ A1: 1:50         |
|-----------------------------------------------------------------------------------------|------------------------------------------------------------------------|-------------------------------------------------|-------------------------------------------|---------------|-----------------------------|--------------------------|
|                                                                                         |                                                                        |                                                 |                                           | Project Lead: | DM                          | Date Printed: 17.12.2021 |
| r <b>chitecture   urban design</b><br>mail: info@omahonypike.com<br>el: +353 1 202 7400 |                                                                        | <b>Dublin</b><br>The Chapel<br>Mount St. Anne's | <b>Cork</b><br>26 South Mall<br>Cork City | Drawn By:     | CF/CPI                      | Current Rev.:            |
|                                                                                         |                                                                        |                                                 |                                           | Model No.:    | 1706A-OMP-PS01-ZZ-DR-A-3110 |                          |
| ax: +353 1 283 0822<br>ww.omahonypike.com                                               |                                                                        | Milltown, Dublin 6<br>D06 XN52 Ireland          | Co. Cork<br>T12 R2RV Ireland              | Purpose:      | PLANNING                    |                          |
| roject:                                                                                 | Proposed SHD                                                           |                                                 |                                           |               |                             |                          |
| ocation:                                                                                | Lands at 'St. Teresa's', Temple Hill, Monkstown, Blackrock, Co. Dublin |                                                 |                                           |               |                             |                          |
| lient:                                                                                  | Oval Target Limited                                                    |                                                 |                                           |               |                             |                          |
| rawing Title:                                                                           | Additions & Removals _ Section 1-1 - St. Teresa's House                |                                                 |                                           |               |                             |                          |
| rawing No.:                                                                             | 1706A-OMP-PS01-ZZ-DR-A-3110                                            |                                                 |                                           |               |                             |                          |
|                                                                                         |                                                                        |                                                 |                                           |               |                             |                          |