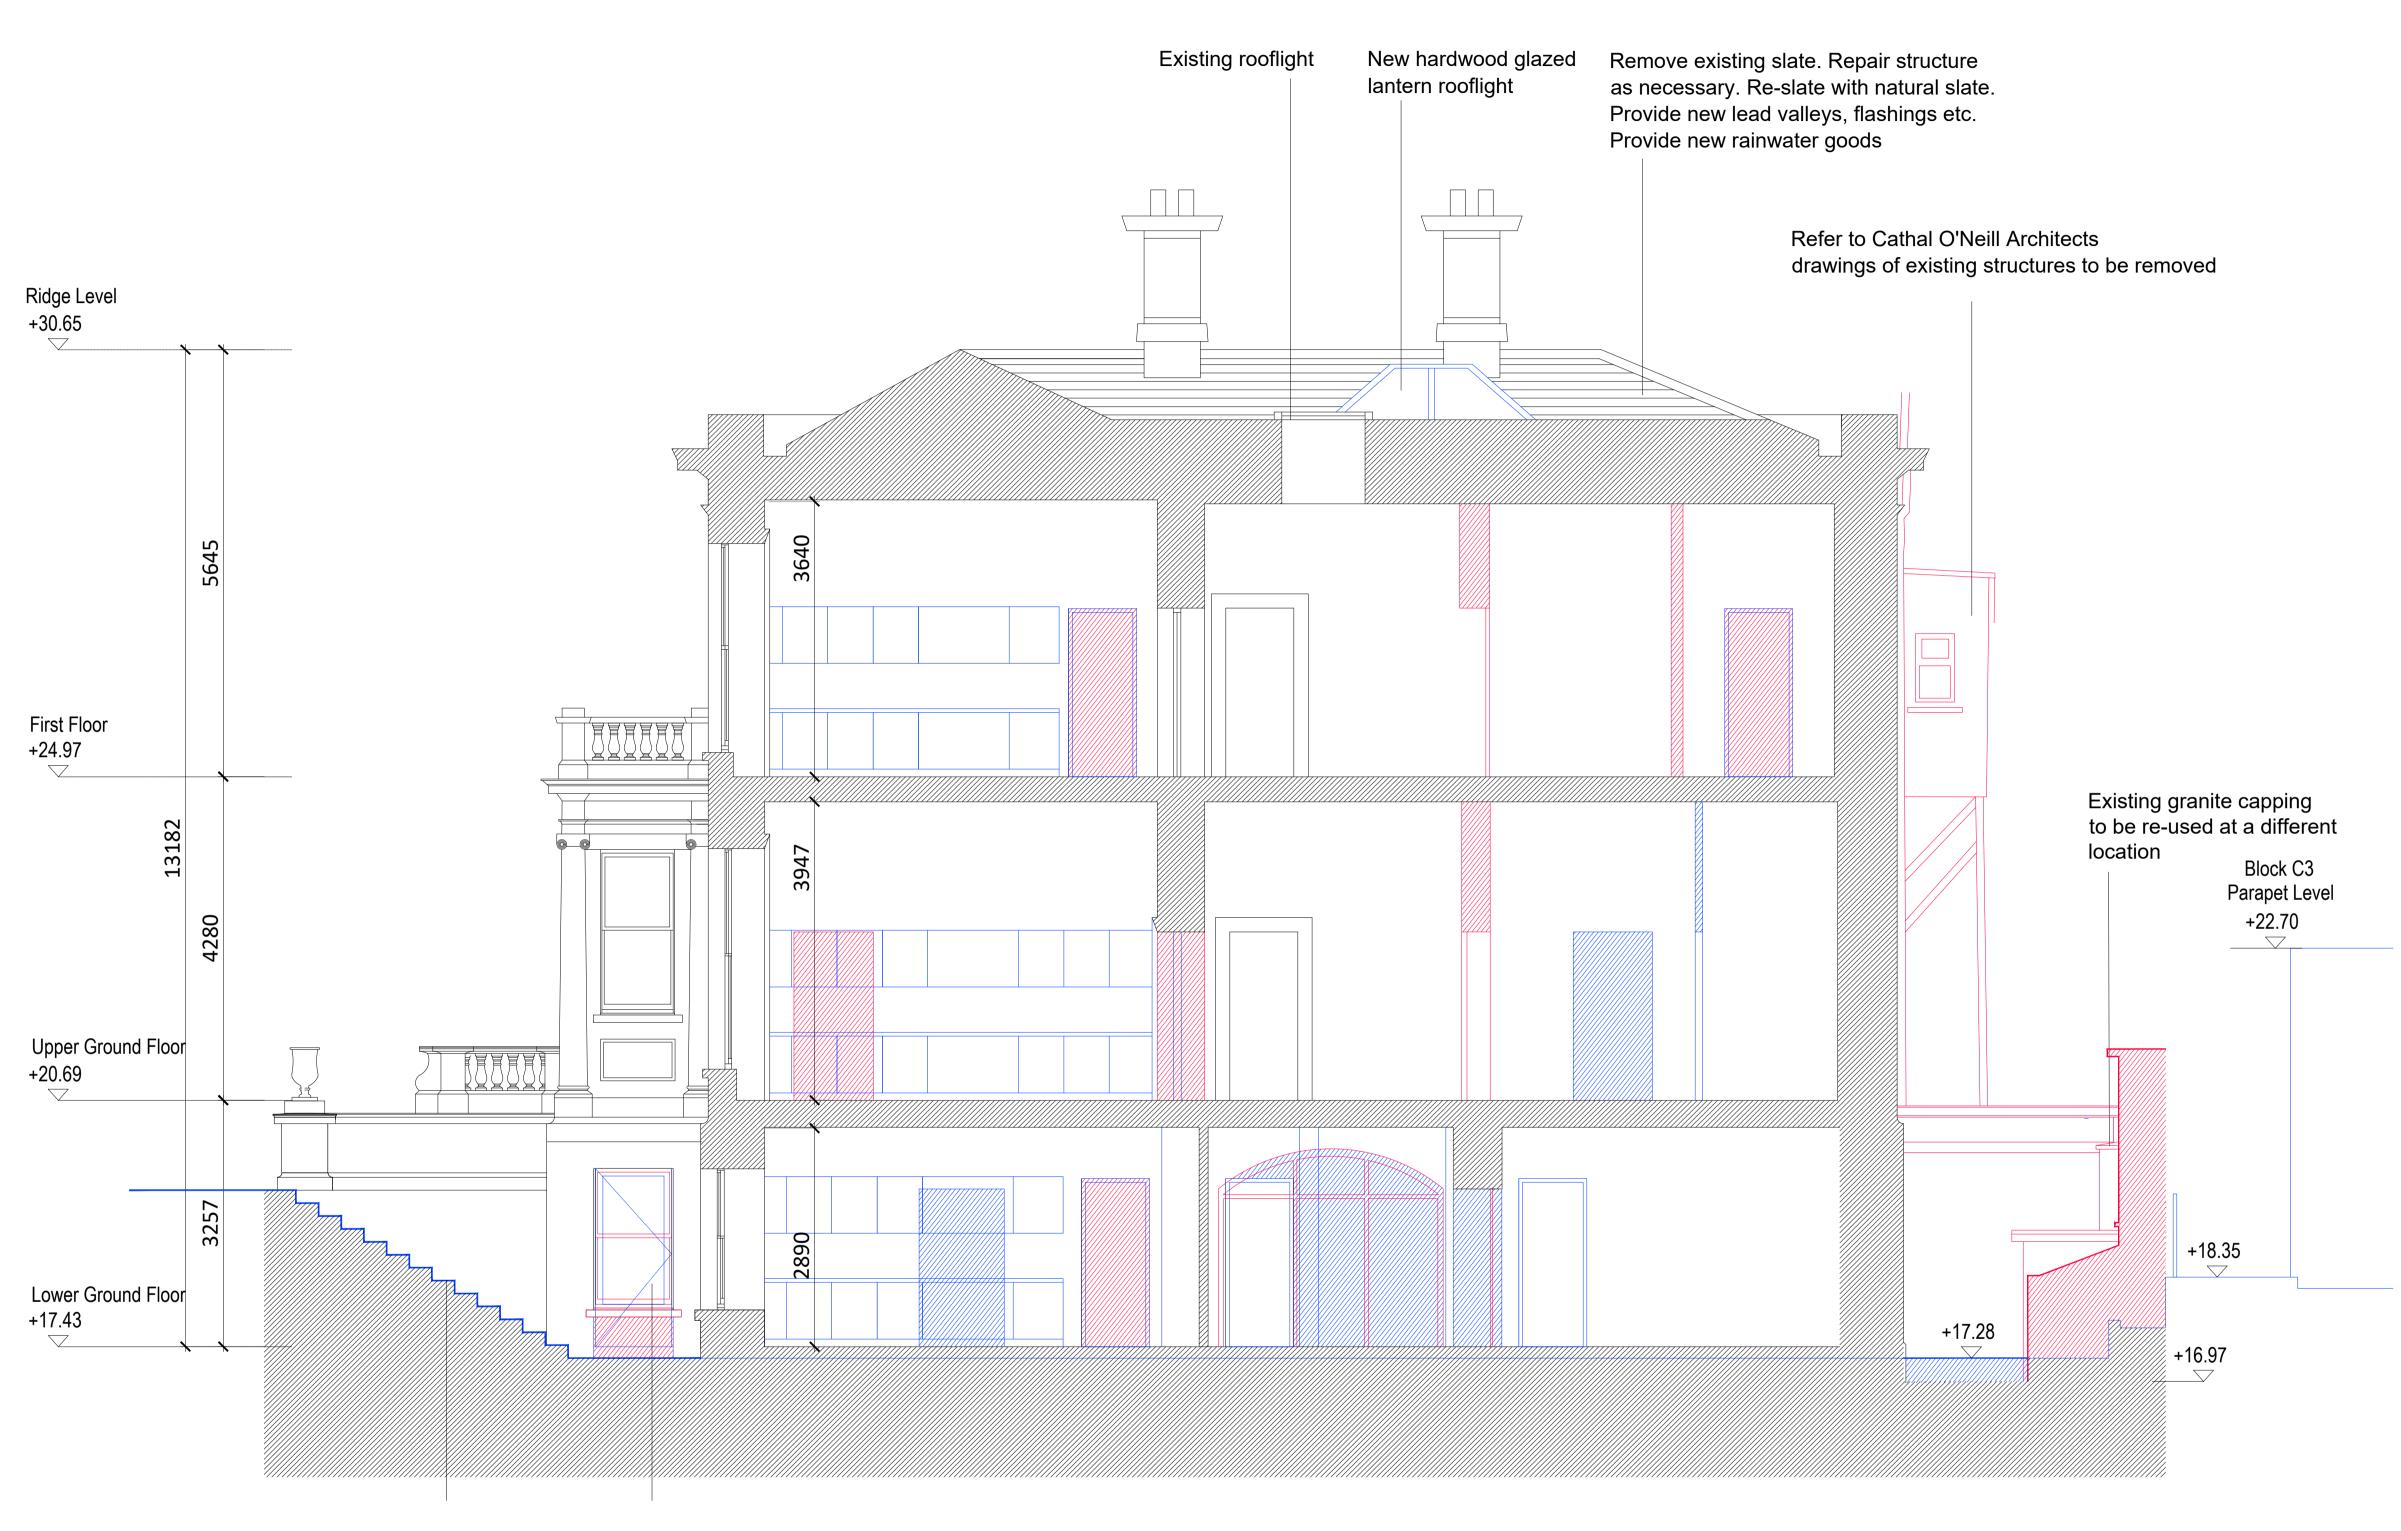

## ADDITIONS & REMOVALS\_SECTION 1-1 - St. Teresa's House

NOTE:

ORIGINAL SURVEY INFORMATION FROM MURPHY SURVEYS

DRAWINGS TO BE READ IN CONJUNCTION WITH CONSERVATION

• DRAWING ASSEMBLED BY OMP

ARCHITECTS REPORT

Existing structure to be retained

**Revision Description** 

Removal/ Increase/ create openings in existing wall

Date Rev. No. Issued by

Dr

Figured dimensions only to be used. This drawing is copyright of O'Mahony Pike Architects Ltd. All information is shared as per approved use in accordance with BS1192(2007) + A2(2016), Table 5; Standard Codes for Suitability of Models and Documents. If 'Information Approval Check' is empty, this information has been shared at S0 - WIP.

## Proposed additions/ infill openings in existing wall

| o mahony pike                                                                           |                                                                        |                                                 |                                           | Project No.:  | 1706A                       | Scale @ A1: 1:50         |
|-----------------------------------------------------------------------------------------|------------------------------------------------------------------------|-------------------------------------------------|-------------------------------------------|---------------|-----------------------------|--------------------------|
|                                                                                         |                                                                        |                                                 |                                           | Project Lead: | DM                          | Date Printed: 17.12.2021 |
| r <b>chitecture   urban design</b><br>mail: info@omahonypike.com<br>el: +353 1 202 7400 |                                                                        | <b>Dublin</b><br>The Chapel<br>Mount St. Anne's | <b>Cork</b><br>26 South Mall<br>Cork City | Drawn By:     | CF/CPI                      | Current Rev.:            |
|                                                                                         |                                                                        |                                                 |                                           | Model No.:    | 1706A-OMP-PS01-ZZ-DR-A-3110 |                          |
| ax: +353 1 283 0822<br>ww.omahonypike.com                                               |                                                                        | Milltown, Dublin 6<br>D06 XN52 Ireland          | Co. Cork<br>T12 R2RV Ireland              | Purpose:      | PLANNING                    |                          |
| roject:                                                                                 | Proposed SHD                                                           |                                                 |                                           |               |                             |                          |
| ocation:                                                                                | Lands at 'St. Teresa's', Temple Hill, Monkstown, Blackrock, Co. Dublin |                                                 |                                           |               |                             |                          |
| lient:                                                                                  | Oval Target Limited                                                    |                                                 |                                           |               |                             |                          |
| rawing Title:                                                                           | Additions & Removals _ Section 1-1 - St. Teresa's House                |                                                 |                                           |               |                             |                          |
| rawing No.:                                                                             | 1706A-OMP-PS01-ZZ-DR-A-3110                                            |                                                 |                                           |               |                             |                          |
|                                                                                         |                                                                        |                                                 |                                           |               |                             |                          |